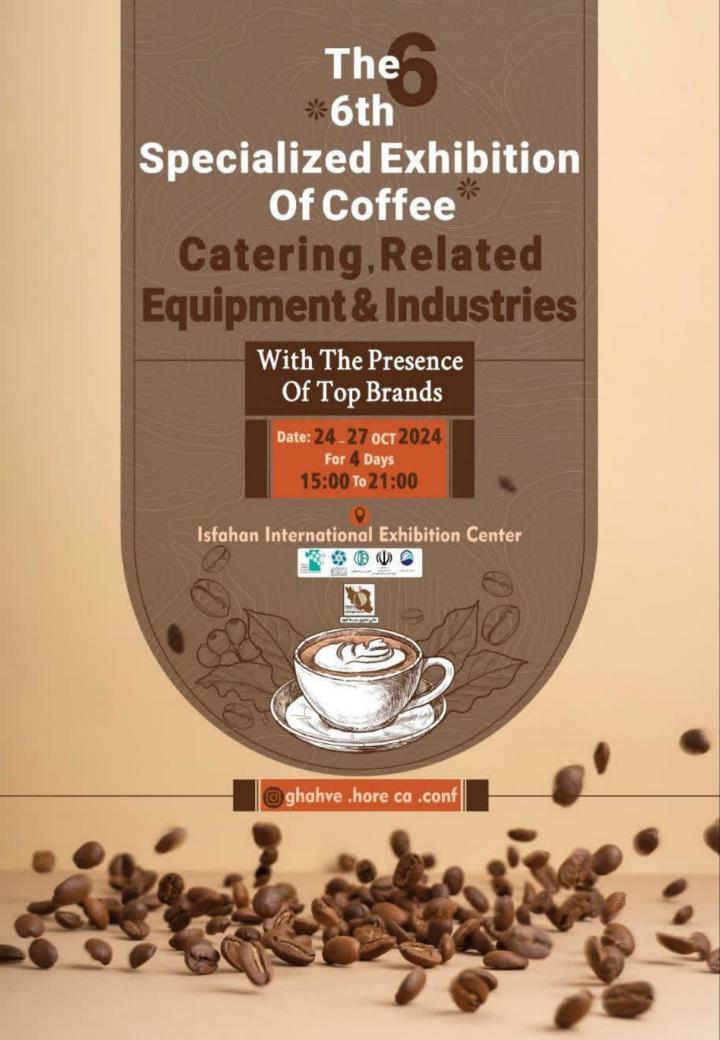

#### Name of Exhibition :

The 6th Specialized Exhibition of Coffee, Catering and Related Equipment

#### & Industries

❖ Date : 24-27 October 2024 ( 3-9 pm)

Venue: Isfahan International Exhibition Center / Iran

**Exhibition Net Space:** 6000 Sqm

Exhibitors: 150

**❖** Visitors: 15000

❖ International Visitors: Iraq, Afghanistan, Pakistan, Turkey, CIS Region, Persian Gulf Region.